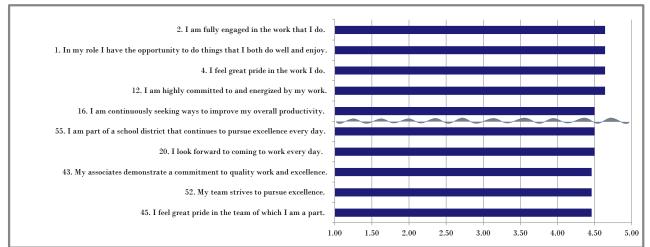

| Top 10 Rank Ordered By Mean                                                       | Hirtonian                 | Mean     | Strongly<br>Disagree<br>(1) | Disagree (2) | Neutral (3)  | Agree<br>(4) | Strongly<br>Agree<br>(5) | N/A         |
|-----------------------------------------------------------------------------------|---------------------------|----------|-----------------------------|--------------|--------------|--------------|--------------------------|-------------|
| $2.\ I$ am fully engaged in the work that $I$ do.                                 | Engage-Inspire            | 4.64     | 0.00/                       | 0.00/        | 7.10/        | 27.407       |                          | 0.00/       |
|                                                                                   |                           |          | 0.0%<br>n=0                 | 0.0%<br>n=0  | 7.1%<br>n=1  | 21.4%<br>n=3 | 71.4%<br>n=10            | 0.0%<br>n=0 |
| 1. In my role I have the opportunity to do things that I both do well and enjoy.  | Talent/Fit                | 4.64     |                             |              |              |              |                          |             |
|                                                                                   |                           | •        | 0.0%<br>n=0                 | 0.0%<br>n=0  | 0.0%<br>n=0  | 35.7%<br>n=5 | 64.3%<br>n=9             | 0.0%<br>n=0 |
| 4. I feel great pride in the work I do.                                           | Pride                     | 4.64     | n v                         | n v          | n o          | по           | н у                      | п           |
|                                                                                   |                           |          | 0.0%<br>n=0                 | 0.0%<br>n=0  | 7.1%<br>n=1  | 21.4%<br>n=3 | 71.4%<br>n=10            | 0.0%<br>n=0 |
| 12. I am highly committed to and energized by my work.                            | Engage-Inspire            | 4.64     |                             |              |              |              |                          |             |
|                                                                                   |                           | 1        | 0.0%<br>n=0                 | 0.0%<br>n=0  | 7.1%<br>n=1  | 21.4%<br>n=3 | 71.4%<br>n=10            | 0.0%<br>n=0 |
| 16. I am continuously seeking ways to improve my overall productivity.            | Innovation                | 4.50     |                             |              |              |              |                          |             |
|                                                                                   |                           |          | 0.0%<br>n=0                 | 0.0%<br>n=0  | 14.3%<br>n=2 | 21.4%<br>n=3 | 64.3%<br>n=9             | 0.0%<br>n=0 |
|                                                                                   |                           |          |                             |              |              |              |                          |             |
| 55. I am part of a school district that continues to pursue excellence every day. | Continuous<br>Improvement | 4.50     |                             |              |              |              |                          |             |
|                                                                                   |                           |          | 0.0%<br>n=0                 | 0.0%<br>n=0  | 0.0%<br>n=0  | 50.0%<br>n=7 | 50.0%<br>n=7             | 0.0%<br>n=0 |
| 20. I look forward to coming to work every day.                                   | Satisfaction              | 4.50     |                             |              |              |              |                          |             |
|                                                                                   |                           | 4.50     | 0.0%<br>n=0                 | 0.0%<br>n=0  | 0.0%<br>n=0  | 50.0%<br>n=7 | 50.0%<br>n=7             | 0.0%<br>n=0 |
| 43. My associates demonstrate a commitment to quality work and excellence.        | Quality                   | 4.46     |                             |              |              |              |                          |             |
|                                                                                   |                           | 1.10     | 0.0%<br>n=0                 | 7.1%<br>n=1  | 0.0%<br>n=0  | 28.6%<br>n=4 | 57.1%<br>n=8             | 7.1%<br>n=1 |
| 52. My team strives to pursue excellence.                                         | Continuous<br>Improvement | 4.46     | •                           |              | •            |              | -                        |             |
|                                                                                   |                           | <b>.</b> | 0.0%<br>n=0                 | 7.1%<br>n=1  | 0.0%<br>n=0  | 28.6%<br>n=4 | 57.1%<br>n=8             | 7.1%<br>n=1 |
| 45. I feel great pride in the team of which I am a part.                          | Pride                     | 4.46     | -                           |              | <u> </u>     |              |                          |             |
|                                                                                   |                           | 1        | 0.0%<br>n=0                 | 7.1%<br>n=1  | 0.0%<br>n=0  | 28.6%<br>n=4 | 57.1%<br>n=8             | 7.1%<br>n=1 |