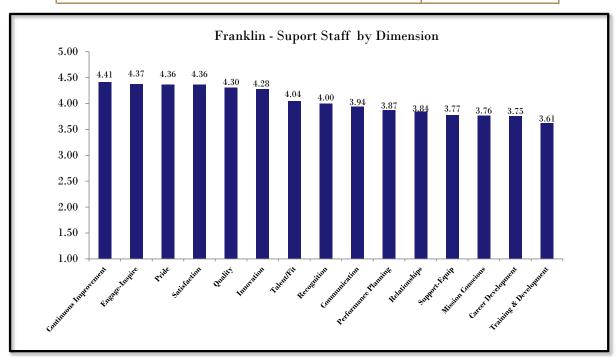

# InsighteX Cultural Assessment

for D41: Franklin - Suport Staff

|                                                              |      | Strongly        |              |                |                | Strongly     |             |
|--------------------------------------------------------------|------|-----------------|--------------|----------------|----------------|--------------|-------------|
|                                                              | Mean | Disagree<br>(1) | Disagree (2) | Neutral<br>(3) | $A gree \ (4)$ | Agree (5)    | N/A         |
| Talent/Fit                                                   | 4.04 | ( )             |              |                |                | ( )          |             |
| 11. I am in a role that allows me to maximize my talents     |      |                 |              |                |                |              |             |
| and strengths.                                               | 3.64 |                 |              |                |                |              |             |
|                                                              |      | 7.1%            | 14.3%        | 7.1%           | 50.0%          | 21.4%        | 0.0%        |
| 1. In my role I have the opportunity to do things that I     |      | n=1             | n=2          | n=1            | n=7            | n=3          | n=0         |
| both do well and enjoy.                                      | 4.64 |                 |              |                |                |              |             |
| , ,                                                          |      | 0.0%            | 0.0%         | 0.0%           | 35.7%          | 64.3%        | 0.0%        |
|                                                              |      | n=0             | n=0          | n=0            | n=5            | n=9          | n=0         |
| 7. I have encouraged someone to apply at D41.                | 3.67 |                 |              |                |                |              |             |
|                                                              | 3.07 | 7.1%            | 7.1%         | 14.3%          | 35.7%          | 21.4%        | 14.3%       |
|                                                              |      | n=1             | n=1          | n=2            | n=5            | n=3          | n=2         |
| 39. My supervisor/administrator knows the talents to look    |      |                 |              |                |                |              |             |
| for in selecting new associates who will be successful.      | 4.00 |                 |              | /              |                |              | /           |
|                                                              |      | 0.0%            | 7.1%         | 7.1%           | 57.1%          | 21.4%        | 7.1%        |
| 56. I feel D41 is a great fit for me.                        |      | n=0             | n=1          | n=1            | n=8            | n=3          | n=1         |
| ov. Then Diff is a great fit for inc.                        | 4.43 |                 |              |                |                |              |             |
|                                                              |      | 0.0%            | 0.0%         | 7.1%           | 42.9%          | 50.0%        | 0.0%        |
|                                                              |      | n=0             | n=0          | n=1            | n=6            | n=7          | n=0         |
| 72. Our school district selects highly talented individuals  | 4.14 |                 |              |                |                |              |             |
| when hiring.                                                 | 4.14 | 0.0%            | 0.0%         | 14.3%          | 57.1%          | 28.6%        | 0.0%        |
|                                                              |      | n=0             | n=0          | n=2            | n=8            | n=4          | n=0         |
| 63. D41 selects the right people for the right job.          |      |                 |              |                |                |              | -           |
|                                                              | 3.71 |                 |              |                |                |              |             |
|                                                              |      | 0.0%            | 14.3%        | 21.4%          | 42.9%          | 21.4%        | 0.0%        |
| Support-Equip                                                | 3.77 | n=0             | n=2          | n=3            | n=6            | n=3          | n=0         |
| 3. I am provided the core needs necessary for me to excel in | 9.11 |                 |              |                |                |              |             |
| my role.                                                     | 3.86 |                 |              |                |                |              |             |
| ,                                                            |      | 0.0%            | 21.4%        | 14.3%          | 21.4%          | 42.9%        | 0.0%        |
|                                                              |      | n=0             | n=3          | n=2            | n=3            | n=6          | n=0         |
| 19. I am provided the materials, equipment, and              | 3.57 |                 |              |                |                |              |             |
| information necessary to effectively perform my job.         | 3.31 | 0.0%            | 21.4%        | 21.4%          | 35.7%          | 21.4%        | 0.0%        |
|                                                              |      | n=0             | n=3          | n=3            | n=5            | n=3          | n=0         |
| 34. My supervisor/administrator is actively responsive to my |      |                 |              |                |                |              |             |
| needs.                                                       | 3.86 | 0.00/           | 01.40/       | 7 10/          | 25.50/         | 25.50/       | 0.00/       |
|                                                              |      | 0.0%<br>n=0     | 21.4%<br>n=3 | 7.1%<br>n=1    | 35.7%<br>n=5   | 35.7%<br>n=5 | 0.0%<br>n=0 |
| 28. I am provided the opportunity to spend quality time      |      | n-0             | п-5          | 11-1           | 11-3           | п-3          | n-0         |
| with my supervisor/administrator.                            | 3.64 |                 |              |                |                |              |             |
|                                                              |      | 7.1%            | 14.3%        | 14.3%          | 35.7%          | 28.6%        | 0.0%        |
|                                                              |      | n=1             | n=2          | n=2            | n=5            | n=4          | n=0         |
| 33. My supervisor/administrator is available for me when     | 3.57 |                 |              |                |                |              |             |
| needs arise.                                                 | 5.54 | 0.0%            | 28.6%        | 14.3%          | 28.6%          | 28.6%        | 0.0%        |
|                                                              |      | n=0             | n=4          | n=2            | n=4            | n=4          | n=0         |
| 23. I have a supportive coaching relationship with my        |      |                 |              |                |                |              |             |
| supervisor/administrator.                                    | 4.14 |                 |              |                |                |              |             |
|                                                              |      | 0.0%            | 7.1%         | 7.1%           | 50.0%          | 35.7%        | 0.0%        |
|                                                              |      | n=0             | n=1          | n=1            | n=7            | n=5          | n=0         |

| 1 33 ( )                                                                |      | Strongly         |               |                |                    | Strongly       |               |
|-------------------------------------------------------------------------|------|------------------|---------------|----------------|--------------------|----------------|---------------|
|                                                                         | Mean | $Disagree \ (1)$ | Disagree (2)  | Neutral<br>(3) | $rac{Agree}{(4)}$ | $Agree \ (5)$  | N/A           |
| Relationships                                                           | 3.84 |                  |               |                |                    |                |               |
| 5. I have at least one close friend at work.                            |      |                  |               |                |                    |                |               |
|                                                                         | 4.43 | 0.00/            | 0.00/         | 14.90/         | 20.70/             | 55.10/         | 0.00/         |
|                                                                         |      | 0.0%<br>n=0      | 0.0%<br>n=0   | 14.3%<br>n=2   | 28.6%<br>n=4       | 57.1%<br>n=8   | 0.0%<br>n=0   |
| 32. I have an open and trusting relationship with my                    |      | п-0              | 11-0          | 11-2           | 11-4               | 11-0           | H-0           |
| supervisor/administrator.                                               | 4.14 |                  |               |                |                    |                |               |
| ·                                                                       |      | 0.0%             | 14.3%         | 0.0%           | 42.9%              | 42.9%          | 0.0%          |
|                                                                         |      | n=0              | n=2           | n=0            | n=6                | n=6            | n=0           |
| 25. My supervisor/administrator cares about me as a person.             | 4.21 |                  |               |                |                    |                |               |
|                                                                         | 4.21 | 0.0%             | 7.1%          | 14.3%          | 28.6%              | 50.0%          | 0.0%          |
|                                                                         |      | n=0              | n=1           | n=2            | n=4                | n=7            | n=0           |
| 31. I am provided personal coaching from my                             |      |                  |               |                |                    |                |               |
| supervisor/administrator.                                               | 3.21 |                  |               |                |                    |                |               |
|                                                                         |      | 7.1%             | 28.6%         | 14.3%          | 35.7%              | 14.3%          | 0.0%          |
| 51 Must combas and and trusting relationships                           |      | n=1              | n=4           | n=2            | n=5                | n=2            | n=0           |
| 51. My team has open and trusting relationships.                        | 4.31 |                  |               |                |                    |                |               |
|                                                                         |      | 0.0%             | 7.1%          | 7.1%           | 28.6%              | 50.0%          | 7.1%          |
|                                                                         |      | n=0              | n=1           | n=1            | n=4                | n=7            | n=1           |
| 50. Based on relationships demonstrated on my team, I                   |      |                  |               |                |                    |                |               |
| would recommend someone to join this team.                              | 4.23 | 0.00/            | <b>5.10</b> / | 14.90/         | 21.40/             | <b>7</b> 0.00/ | <b>5.10</b> / |
|                                                                         |      | 0.0%<br>n=0      | 7.1%<br>n=1   | 14.3%<br>n=2   | 21.4%<br>n=3       | 50.0%<br>n=7   | 7.1%<br>n=1   |
| 61. D41 has a genuine concern and interest about me as a                |      | n-o              | 11-1          | 11-2           | n-5                | п-,            | 11-1          |
| person.                                                                 | 3.14 |                  |               |                |                    |                |               |
| •                                                                       |      | 14.3%            | 21.4%         | 14.3%          | 35.7%              | 14.3%          | 0.0%          |
|                                                                         |      | n=2              | n=3           | n=2            | n=5                | n=2            | n=0           |
| 54. Quality relationships are valued across our school                  | 2.64 |                  |               |                |                    |                |               |
| district.                                                               | 3.64 | 0.0%             | 21.4%         | 14.3%          | 42.9%              | 21.4%          | 0.0%          |
|                                                                         |      | n=0              | n=3           | n=2            | n=6                | n=3            | n=0           |
| 38. My supervisor/administrator demonstrates effort in                  |      | -                |               |                |                    | -              |               |
| establishing and reinforcing a coaching relationship with               | 3.29 |                  |               |                |                    |                |               |
|                                                                         |      | 7.1%             | 14.3%         | 28.6%          | 42.9%              | 7.1%           | 0.0%          |
| 0. 15                                                                   | 4.90 | n=1              | n=2           | n=4            | n=6                | n=1            | n=0           |
| Quality                                                                 | 4.30 |                  |               |                |                    |                |               |
| 47. I am on a team that encourages each member to surpass expectations. | 4.23 |                  |               |                |                    |                |               |
| expectations.                                                           |      | 0.0%             | 0.0%          | 14.3%          | 42.9%              | 35.7%          | 7.1%          |
|                                                                         |      | n=0              | n=0           | n=2            | n=6                | n=5            | n=1           |
| 43. My associates demonstrate a commitment to quality                   |      |                  |               |                |                    |                |               |
| work and excellence.                                                    | 4.46 | 0.007            | <b>= 30</b> / | 0.00/          | 20. (2)            | EE 30/         | <b>5.70</b> / |
|                                                                         |      | 0.0%             | 7.1%          | 0.0%           | 28.6%              | 57.1%          | 7.1%          |
| 57. D41 is committed to quality work and excellence.                    |      | n=0              | n=1           | n=0            | n=4                | n=8            | n=1           |
| or. Dar is committed to quanty work and excenence.                      | 4.21 |                  |               |                |                    |                |               |
|                                                                         |      | 0.0%             | 7.1%          | 7.1%           | 42.9%              | 42.9%          | 0.0%          |
|                                                                         |      | n=0              | n=1           | n=1            | n=6                | n=6            | n=0           |
|                                                                         |      |                  |               |                |                    |                |               |

| 1 33 ( )                                                     |      | Strongly         |              |                | Strongly      |               |       |  |
|--------------------------------------------------------------|------|------------------|--------------|----------------|---------------|---------------|-------|--|
|                                                              | Mean | $Disagree \ (1)$ | Disagree (2) | Neutral<br>(3) | $Agree \ (4)$ | $Agree \ (5)$ | N/A   |  |
| Communication                                                | 3.94 |                  |              |                |               |               |       |  |
| 36. I have the opportunity to communicate with my            |      |                  |              |                |               |               |       |  |
| supervisor/administrator.                                    | 4.00 |                  |              |                |               |               |       |  |
|                                                              |      | 0.0%             | 14.3%        | 7.1%           | 42.9%         | 35.7%         | 0.0%  |  |
|                                                              |      | n=0              | n=2          | n=1            | n=6           | n=5           | n=0   |  |
| 24. My supervisor/administrator effectively communicates     | 0.00 |                  |              |                |               |               |       |  |
| his/her expectations.                                        | 3.93 | 0.0%             | 0.0%         | 35.7%          | 35.7%         | 28.6%         | 0.0%  |  |
|                                                              |      | n=0              | n=0          | n=5            | n=5           | n=4           | n=0   |  |
| 26. My supervisor/administrator gives me constructive        |      | n-0              | 11-0         | 11-5           | 11-5          | 11-4          | 11-0  |  |
| feedback about my work performance.                          | 4.14 |                  |              |                |               |               |       |  |
|                                                              |      | 0.0%             | 0.0%         | 21.4%          | 42.9%         | 35.7%         | 0.0%  |  |
|                                                              |      | n=0              | n=0          | n=3            | n=6           | n=5           | n=0   |  |
| 27. My supervisor/administrator and I have effective two-    |      |                  |              |                |               |               |       |  |
| way communication.                                           | 4.07 |                  |              |                |               |               |       |  |
|                                                              |      | 0.0%             | 14.3%        | 0.0%           | 50.0%         | 35.7%         | 0.0%  |  |
|                                                              |      | n=0              | n=2          | n=0            | n=7           | n=5           | n=0   |  |
| 65. I feel "in on things" that are happening at D41.         | 3.29 |                  |              |                |               |               |       |  |
|                                                              | 3.29 | 0.0%             | 21.4%        | 35.7%          | 35.7%         | 7.1%          | 0.0%  |  |
|                                                              |      | n=0              | n=3          | n=5            | n=5           | n=1           | n=0   |  |
| 44. Our team effectively communicates with each other.       |      |                  |              |                |               |               |       |  |
|                                                              | 4.25 |                  |              |                |               |               |       |  |
|                                                              |      | 0.0%             | 14.3%        | 0.0%           | 21.4%         | 50.0%         | 14.3% |  |
|                                                              |      | n=0              | n=2          | n=0            | n=3           | n=7           | n=2   |  |
| Recognition                                                  | 4.00 |                  |              |                |               |               |       |  |
| 29. My supervisor/administrator recognizes me for a job well |      |                  |              |                |               |               |       |  |
| done.                                                        | 3.79 |                  |              |                |               |               |       |  |
|                                                              |      | 0.0%             | 21.4%        | 0.0%           | 57.1%         | 21.4%         | 0.0%  |  |
|                                                              |      | n=0              | n=3          | n=0            | n=8           | n=3           | n=0   |  |
| 9. I have received meaningful recognition in the past 10     | 2.46 |                  |              |                |               |               |       |  |
| days.                                                        | 3.46 | 0.0%             | 28.6%        | 14.3%          | 28.6%         | 21.4%         | 7.1%  |  |
|                                                              |      | n=0              | n=4          | n=2            | n=4           | n=3           | n=1   |  |
| 66. Excellence is recognized in my school district.          |      | н 0              | 11 1         | 11 2           | 11 1          | н о           | 11 1  |  |
|                                                              | 4.00 |                  |              |                |               |               |       |  |
|                                                              |      | 0.0%             | 0.0%         | 14.3%          | 71.4%         | 14.3%         | 0.0%  |  |
|                                                              |      | n=0              | n=0          | n=2            | n=10          | n=2           | n=0   |  |
| 18. I have provided meaningful recognition to others in the  |      |                  |              |                |               |               | _     |  |
| past 10 days.                                                | 4.36 |                  |              | - 4 - 2 - 4    |               |               |       |  |
|                                                              |      | 0.0%             | 0.0%         | 14.3%          | 35.7%         | 50.0%         | 0.0%  |  |
| 40 M                                                         |      | n=0              | n=0          | n=2            | n=5           | n=7           | n=0   |  |
| 48. My team recognizes each other's efforts and impact.      | 4.38 |                  |              |                |               |               |       |  |
|                                                              | 1.00 | 0.0%             | 0.0%         | 14.3%          | 28.6%         | 50.0%         | 7.1%  |  |
|                                                              |      | n=0              | n=0          | n=2            | n=4           | n=7           | n=1   |  |
|                                                              |      |                  |              |                |               |               |       |  |

| = == ( ==)                                                                            |      | Strongly |          |         |        | Strongly |             |
|---------------------------------------------------------------------------------------|------|----------|----------|---------|--------|----------|-------------|
|                                                                                       | Mean | Disagree | Disagree | Neutral | Agree  | Agree    | N/A         |
|                                                                                       |      | (1)      | (2)      | (3)     | (4)    | (5)      |             |
| Performance Planning                                                                  | 3.87 |          |          |         |        |          |             |
| 40. In the past three months, my supervisor/administrator                             |      |          |          |         |        |          |             |
| has discussed my successes and progress with me.                                      | 2.92 |          |          |         |        |          |             |
|                                                                                       |      | 7.1%     | 28.6%    | 28.6%   | 21.4%  | 7.1%     | 7.1%        |
| 17 I have said a sink and for any life and in any                                     |      | n=1      | n=4      | n=4     | n=3    | n=1      | n=1         |
| 17. I have set the right goals for myself to excel in my role/position.               | 4.43 |          |          |         |        |          |             |
| role/position.                                                                        | 1.10 | 0.0%     | 0.0%     | 0.0%    | 57.1%  | 42.9%    | 0.0%        |
|                                                                                       |      | n=0      | n=0      | n=0     | n=8    | n=6      | n=0         |
| 49. Our team effectively sets goals to further enhance our                            |      |          |          |         |        |          |             |
| performance.                                                                          | 4.31 |          |          |         |        |          |             |
|                                                                                       |      | 0.0%     | 0.0%     | 14.3%   | 35.7%  | 42.9%    | 7.1%        |
| 10.7                                                                                  |      | n=0      | n=0      | n=2     | n=5    | n=6      | n=1         |
| 10. In my current role, I am encouraged to set motivational/stretch goals for myself. | 3.86 |          |          |         |        |          |             |
| motivational/stretch goals for myself.                                                | 3.00 | 0.0%     | 7.1%     | 21.4%   | 50.0%  | 21.4%    | 0.0%        |
|                                                                                       |      | n=0      | n=1      | n=3     | n=7    | n=3      | n=0         |
| 37. My supervisor/administrator motivates me to achieve                               |      |          |          |         |        |          |             |
| my goals.                                                                             | 3.79 |          |          |         |        |          |             |
|                                                                                       |      | 0.0%     | 14.3%    | 14.3%   | 50.0%  | 21.4%    | 0.0%        |
|                                                                                       |      | n=0      | n=2      | n=2     | n=7    | n=3      | n=0         |
| Training & Development                                                                | 3.61 |          |          |         |        |          |             |
| 35. My supervisor/administrator supports my personal and                              | 3.71 |          |          |         |        |          |             |
| professional development.                                                             | 3.71 | 0.0%     | 21.4%    | 14.3%   | 35.7%  | 28.6%    | 0.0%        |
|                                                                                       |      | n=0      | n=3      | n=2     | n=5    | n=4      | n=0         |
| 6. I am provided opportunities to further my growth and                               |      | н 0      | п о      | 11 2    | п о    | 11 1     | n v         |
| development.                                                                          | 3.93 |          |          |         |        |          |             |
| •                                                                                     |      | 0.0%     | 7.1%     | 14.3%   | 57.1%  | 21.4%    | 0.0%        |
|                                                                                       |      | n=0      | n=1      | n=2     | n=8    | n=3      | n=0         |
| 15. I am properly trained to achieve excellence in my work.                           | 0.71 |          |          |         |        |          |             |
|                                                                                       | 3.71 | 0.0%     | 21.4%    | 21.4%   | 21.4%  | 35.7%    | 0.0%        |
|                                                                                       |      | n=0      | n=3      | n=3     | n=3    | n=5      | n=0         |
| 67. D41 provides the "right" training for me to excel in my                           |      | 11-0     | 11-0     | 11-0    | 11-9   | 11-0     | 11-0        |
| role.                                                                                 | 3.21 |          |          |         |        |          |             |
|                                                                                       |      | 7.1%     | 21.4%    | 35.7%   | 14.3%  | 21.4%    | 0.0%        |
|                                                                                       |      | n=1      | n=3      | n=5     | n=2    | n=3      | n=0         |
| 30. My supervisor/administrator encourages opportunities                              | 0.70 |          |          |         |        |          |             |
| for my growth and development.                                                        | 3.50 | 0.00/    | 01 40/   | 01 40/  | 49.00/ | 14.20/   | 0.00/       |
|                                                                                       |      | 0.0%     | 21.4%    | 21.4%   | 42.9%  | 14.3%    | 0.0%<br>n=0 |
|                                                                                       |      | n=0      | n=3      | n=3     | n=6    | n=2      | n-0         |

| D41: Frankin - Suport Staff Results (n=14)                    | Mean | Strongly<br>Disagree | Disagree     | Neutral      | Agree        | Strongly<br>Agree | N/A          |
|---------------------------------------------------------------|------|----------------------|--------------|--------------|--------------|-------------------|--------------|
|                                                               | Mean | (1)                  | (2)          | (3)          | (4)          | (5)               | 11/21        |
| Career Development                                            | 3.75 |                      |              |              |              |                   |              |
| 70. I would like to work at D41 long term.                    |      |                      |              |              |              |                   |              |
|                                                               | 4.15 | 0.00/                | 7.10/        | 7 10/        | 49.00/       | 25 50/            | 7.10/        |
|                                                               |      | 0.0%<br>n=0          | 7.1%<br>n=1  | 7.1%<br>n=1  | 42.9%<br>n=6 | 35.7%<br>n=5      | 7.1%<br>n=1  |
| 58. D41 provides the experience and development for me to     |      | n-v                  | 11-1         | 11-1         | 11-0         | n-5               | <u> </u>     |
| further my career here.                                       | 3.55 |                      |              |              |              |                   |              |
|                                                               |      | 0.0%                 | 14.3%        | 28.6%        | 14.3%        | 21.4%             | 21.4%        |
| 71. I am aware of the career opportunities that are available |      | n=0                  | n=2          | n=4          | n=2          | n=3               | n=3          |
| for me at D41.                                                | 3.92 |                      |              |              |              |                   |              |
|                                                               |      | 0.0%                 | 0.0%         | 21.4%        | 50.0%        | 14.3%             | 14.3%        |
|                                                               |      | n=0                  | n=0          | n=3          | n=7          | n=2               | n=2          |
| 59. I value the career opportunities that I have at D41.      | 3.75 |                      |              |              |              |                   |              |
|                                                               | 3.13 | 0.0%                 | 14.3%        | 14.3%        | 35.7%        | 21.4%             | 14.3%        |
|                                                               |      | n=0                  | n=2          | n=2          | n=5          | n=3               | n=2          |
| 60. I have the opportunity to express my career interests at  |      |                      |              |              |              |                   |              |
| D41.                                                          | 3.33 | 0.00/                | 21.40/       | 21 40/       | 25.50/       | <b>5</b> 10/      | 14.20/       |
|                                                               |      | 0.0%<br>n=0          | 21.4%<br>n=3 | 21.4%<br>n=3 | 35.7%<br>n=5 | 7.1%<br>n=1       | 14.3%<br>n=2 |
| Engage-Inspire                                                | 4.37 |                      |              |              |              |                   |              |
| 2. I am fully engaged in the work that I do.                  |      |                      |              |              |              |                   |              |
|                                                               | 4.64 |                      |              |              |              |                   |              |
|                                                               |      | 0.0%                 | 0.0%         | 7.1%         | 21.4%        | 71.4%             | 0.0%         |
| 12. I am highly committed to and energized by my work.        |      | n=0                  | n=0          | n=1          | n=3          | n=10              | n=0          |
| 12. I am nightly committed to and energized by my work.       | 4.64 |                      |              |              |              |                   |              |
|                                                               |      | 0.0%                 | 0.0%         | 7.1%         | 21.4%        | 71.4%             | 0.0%         |
|                                                               |      | n=0                  | n=0          | n=1          | n=3          | n=10              | n=0          |
| 8. I am driven to contribute to the success of D41.           | 4.29 |                      |              |              |              |                   |              |
|                                                               | 4.47 | 0.0%                 | 0.0%         | 21.4%        | 28.6%        | 50.0%             | 0.0%         |
|                                                               |      | n=0                  | n=0          | n=3          | n=4          | n=7               | n=0          |
| 53. I am committed to the success of my school district.      |      |                      |              |              |              |                   |              |
|                                                               | 4.43 | 0.0%                 | 0.0%         | 14.3%        | 28.6%        | 57.1%             | 0.0%         |
|                                                               |      | n=0                  | n=0          | n=2          | 28.0%<br>n=4 | n=8               | n=0          |
| 62. I would recommend D41 to a friend as a great place to     |      |                      |              |              |              |                   |              |
| work.                                                         | 3.86 |                      |              |              |              |                   |              |
|                                                               |      | 0.0%                 | 7.1%         | 21.4%        | 50.0%        | 21.4%             | 0.0%         |
|                                                               |      | n=0                  | n=1          | n=3          | n=7          | n=3               | n=0          |

| D41. Prankin - Suport Stay Resuits (n=14)                                                |      | Strongly     |              |                 |                    | Strongly     |             |
|------------------------------------------------------------------------------------------|------|--------------|--------------|-----------------|--------------------|--------------|-------------|
|                                                                                          | Mean | Disagree (1) | Disagree (2) | $Neutral \ (3)$ | $rac{Agree}{(4)}$ | Agree (5)    | N/A         |
| Satisfaction                                                                             | 4.36 |              |              |                 |                    |              |             |
| 13. I am satisfied with my role/work.                                                    | 4.07 |              |              |                 |                    |              |             |
|                                                                                          | 4.21 | 0.0%         | 7.1%         | 7.1%            | 42.9%              | 42.9%        | 0.0%        |
|                                                                                          |      | n=0          | n=1          | n=1             | n=6                | n=6          | n=0         |
| 46. I am satisfied being a part of my team.                                              |      |              |              |                 |                    |              |             |
|                                                                                          | 4.38 |              |              |                 |                    |              |             |
|                                                                                          |      | 0.0%<br>n=0  | 7.1%<br>n=1  | 0.0%<br>n=0     | 35.7%<br>n=5       | 50.0%<br>n=7 | 7.1%<br>n=1 |
| 73. Overall, I am very satisfied with D41 as a place to work.                            |      | n-0          | 11-1         | 11-0            | 11-3               | 11-1         | 11-1        |
|                                                                                          | 4.36 |              |              |                 |                    |              |             |
|                                                                                          |      | 0.0%         | 0.0%         | 7.1%            | 50.0%              | 42.9%        | 0.0%        |
| 20. 11. 1.6. 1                                                                           |      | n=0          | n=0          | n=1             | n=7                | n=6          | n=0         |
| 20. I look forward to coming to work every day.                                          | 4.50 |              |              |                 |                    |              |             |
|                                                                                          |      | 0.0%         | 0.0%         | 0.0%            | 50.0%              | 50.0%        | 0.0%        |
|                                                                                          |      | n=0          | n=0          | n=0             | n=7                | n=7          | n=0         |
| Mission Conscious                                                                        | 3.76 |              |              |                 |                    |              |             |
| 41. My supervisor/administrator effectively communicates                                 | 2 20 |              |              |                 |                    |              |             |
| our school district's mission to me.                                                     | 3.29 | 7.1%         | 14.3%        | 28.6%           | 42.9%              | 7.1%         | 0.0%        |
|                                                                                          |      | n=1          | n=2          | n=4             | n=6                | n=1          | n=0         |
| 74. D41 effectively aligns our day-to-day activities with the school district's mission. |      |              |              |                 |                    |              |             |
|                                                                                          | 4.07 |              |              |                 |                    |              |             |
|                                                                                          |      | 0.0%<br>n=0  | 0.0%<br>n=0  | 14.3%<br>n=2    | 64.3%<br>n=9       | 21.4%<br>n=3 | 0.0%<br>n=0 |
| 22. I am aware and knowledgeable about our school                                        |      | 11-0         | 11-0         | 11-2            | 11-7               | 11-5         | 11-0        |
| district's mission.                                                                      | 4.43 |              |              |                 |                    |              |             |
|                                                                                          |      | 0.0%         | 0.0%         | 7.1%            | 42.9%              | 50.0%        | 0.0%        |
| 68. Business decisions made are consistent with our mission                              |      | n=0          | n=0          | n=1             | n=6                | n=7          | n=0         |
| and core values.                                                                         | 3.17 |              |              |                 |                    |              |             |
| and out value.                                                                           |      | 0.0%         | 21.4%        | 28.6%           | 35.7%              | 0.0%         | 14.3%       |
|                                                                                          |      | n=0          | n=3          | n=4             | n=5                | n=0          | n=2         |
| Pride                                                                                    | 4.36 |              |              |                 |                    |              |             |
| 4. I feel great pride in the work I do.                                                  | 4.64 |              |              |                 |                    |              |             |
|                                                                                          | 1.01 | 0.0%         | 0.0%         | 7.1%            | 21.4%              | 71.4%        | 0.0%        |
|                                                                                          |      | n=0          | n=0          | n=1             | n=3                | n=10         | n=0         |
| 14. I feel great pride in being a part of D41.                                           |      |              |              |                 |                    |              |             |
|                                                                                          | 4.21 | 0.0%         | 7.10/        | 21 40/          | 14 20/             | F7 10/       | 0.0%        |
|                                                                                          |      | n=0          | 7.1%<br>n=1  | 21.4%<br>n=3    | 14.3%<br>n=2       | 57.1%<br>n=8 | n=0         |
| 45. I feel great pride in the team of which I am a part.                                 | 1.17 |              | 1            | 0               |                    | 0            |             |
|                                                                                          | 4.46 | 0.0%         | 7.1%         | 0.0%            | 28.6%              | 57.1%        | 7.1%        |
|                                                                                          |      | n=0          | n=1          | n=0             | n=4                | n=8          | n=1         |
| 64. I speak of D41 with pride.                                                           |      | -            |              | -               |                    | -            |             |
|                                                                                          | 4.14 |              |              |                 |                    |              |             |
|                                                                                          |      | 0.0%         | 0.0%         | 21.4%           | 42.9%              | 35.7%        | 0.0%        |
|                                                                                          |      | n=0          | n=0          | n=3             | n=6                | n=5          | n=0         |

|                                                             | Mean | Strongly<br>Disagree<br>(1) | Disagree      | Neutral<br>(3) | Agree<br>(4) | Strongly<br>Agree<br>(5) | N/A     |
|-------------------------------------------------------------|------|-----------------------------|---------------|----------------|--------------|--------------------------|---------|
| Continuous Improvement                                      | 4.41 |                             |               |                |              |                          |         |
| 52. My team strives to pursue excellence.                   |      |                             |               |                |              |                          |         |
|                                                             | 4.46 |                             |               |                |              |                          |         |
|                                                             |      | 0.0%                        | 7.1%          | 0.0%           | 28.6%        | 57.1%                    | 7.1%    |
| ·                                                           |      | n=0                         | n=1           | n=0            | n=4          | n=8                      | n=1     |
| 21. I strive to find a better way every day.                | 4.00 |                             |               |                |              |                          |         |
|                                                             | 4.29 | 0.00/                       | <b>5.10</b> / | <b>5.10</b> /  | 25.50/       | 50.00/                   | 0.00/   |
|                                                             |      | 0.0%                        | 7.1%          | 7.1%           | 35.7%        | 50.0%                    | 0.0%    |
| 55 T                                                        |      | n=0                         | n=1           | n=1            | n=5          | n=7                      | n=0     |
| 55. I am part of a school district that continues to pursue | 4.50 |                             |               |                |              |                          |         |
| excellence every day.                                       | 4.30 | 0.0%                        | 0.0%          | 0.0%           | 50.0%        | 50.0%                    | 0.0%    |
|                                                             |      | n=0                         | n=0           | n=0            | n=7          | n=7                      | n=0     |
| Innovation                                                  | 4.28 |                             |               |                |              |                          |         |
| 69. D41 encourages innovation.                              |      |                             |               |                |              |                          |         |
| 6                                                           | 4.00 |                             |               |                |              |                          |         |
|                                                             |      | 0.0%                        | 0.0%          | 14.3%          | 71.4%        | 14.3%                    | 0.0%    |
|                                                             |      | n=0                         | n=0           | n=2            | n=10         | n=2                      | n=0     |
| 16. I am continuously seeking ways to improve my overall    |      |                             |               |                |              |                          |         |
| productivity.                                               | 4.50 |                             |               |                |              |                          |         |
|                                                             |      | 0.0%                        | 0.0%          | 14.3%          | 21.4%        | 64.3%                    | 0.0%    |
|                                                             |      | n=0                         | n=0           | n=2            | n=3          | n=9                      | n=0     |
| 42. Our team encourages innovation.                         |      |                             |               |                |              |                          |         |
|                                                             | 4.33 | 0.00/                       | 0.00/         | 27.40/         | 7.4.00/      | <b>7</b> 0.00/           | 7.4.00/ |
|                                                             |      | 0.0%                        | 0.0%          | 21.4%          | 14.3%        | 50.0%                    | 14.3%   |
|                                                             |      | n=0                         | n=0           | n=3            | n=2          | n=7                      | n=2     |